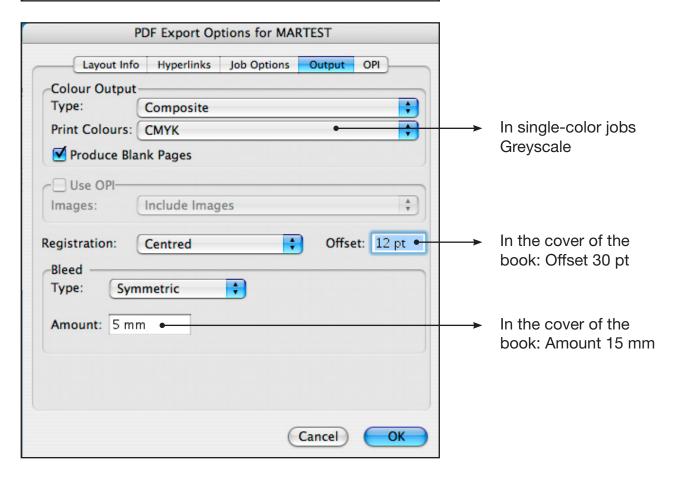

page 3

Mac OS X

QuarkXPress 6

BOOKWELL

| PDF Export Options for MARTEST |                  |        |     |
|--------------------------------|------------------|--------|-----|
| Layout Info Hyperlinks         | Job Options      | Output | OPI |
| OPI Active                     |                  |        |     |
| TIFF——                         | EPS —            |        |     |
| Include Images                 | ☐ Include Images |        |     |
| Low Resolution                 |                  |        |     |
|                                |                  |        |     |
|                                |                  |        |     |
|                                |                  |        |     |
|                                |                  |        |     |
|                                |                  |        |     |
|                                |                  |        |     |
|                                |                  |        |     |
|                                |                  |        |     |
|                                |                  |        |     |
|                                |                  |        |     |

page 4

Mac OS X