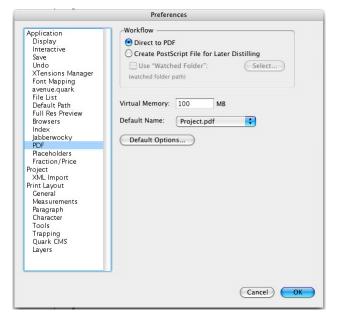

Preferences:

Make sure that QuarkXPress / Preferences / PDF / and / / Quark CMS preferences are as in images below.

page ]

 $\mathcal{M}_{ac}$  OS X

BOOKWELL

Quark X Press 6