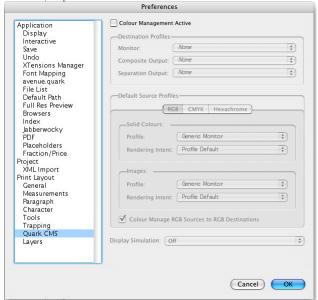

Preferences:

Make sure that QuarkXPress / Preferences / PDF / and / / Quark CMS preferences are as in images below.

page ]

 $\mathcal{M}_{ac}$  OS X

BOOKWELL

Quark X Press 6