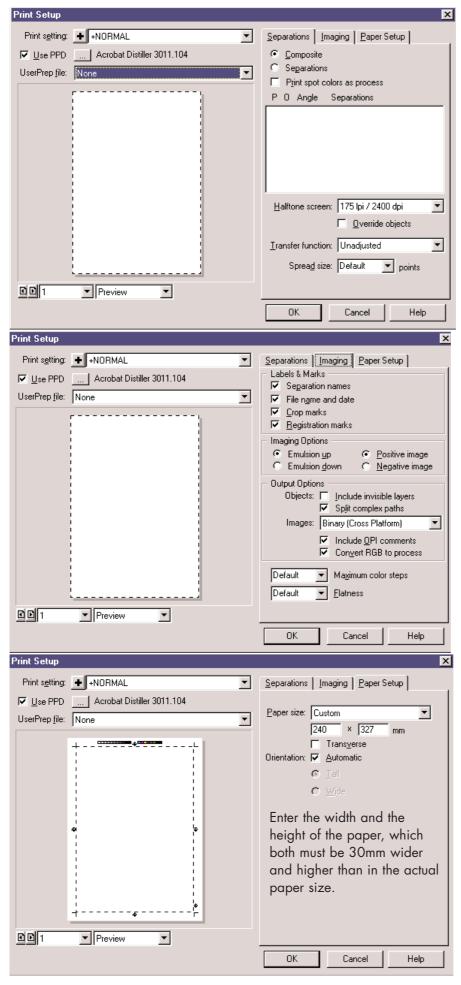

When making ps-files with QuarkXpress you should use Adobe PS Printer Drivers and Acrobat Distiller PPD 3011.104 or newer.

http://www.adobe.com/products/printerdrivers/main.html