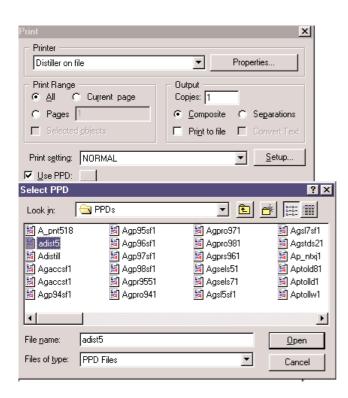

When making ps-files with QuarkXpress you should use Adobe PS Printer Drivers and Acrobat Distiller PPD 3011.104 or newer.

http://www.adobe.com/products/printerdrivers/main.html